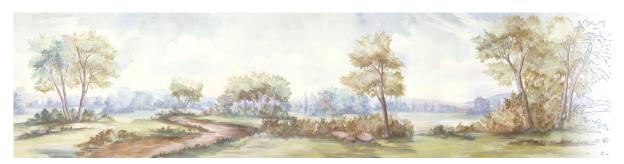

Scenic

(scenery continues)

## CALMSDEN - WARM

•• One of the great treats of hiking the Cotswolds is spotting the charming next village ahead, where you might rest and have tea. This mural is meant to create that sense of delight, with its inviting path and hint of small houses peeking over the tree tops. <sup>99</sup>

— Susan Harter, Muralist