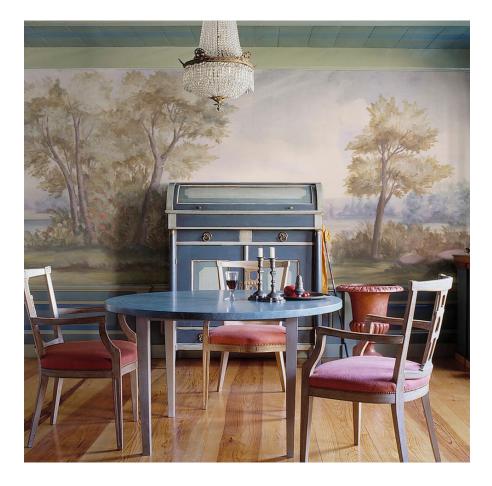

## SUSAN HARTER Muralpapers

Detail (please order samples for accurate color)

MURAL

Scenic: Calmsden Colorway: Warm

MATERIAL Printed on archival canvas wallpaper

## CALMSDEN - WARM

•• One of the great treats of hiking the Cotswolds is spotting the charming next village ahead, where you might rest and have tea. This mural is meant to create that sense of delight, with its inviting path and hint of small houses peeking over the tree tops. <sup>99</sup>

— Susan Harter, Muralist