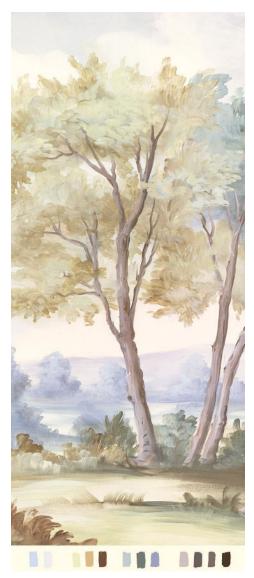

## SUSAN HARTER Muralpapers

Detail (please order samples for accurate color)

MURAL

Scenic: Calmsden Colorway: Warm

MATERIAL Printed on archival canvas wallpaper

## CALMSDEN - WARM

•• One of the great treats of hiking the Cotswolds is spotting the charming next village ahead, where you might rest and have tea. This mural is meant to create that sense of delight, with its inviting path and hint of small houses peeking over the tree tops. <sup>99</sup>

— Susan Harter, Muralist