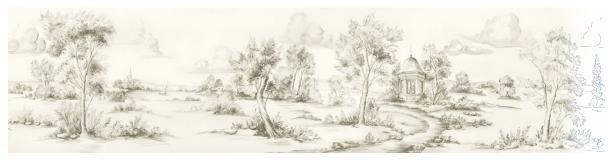

## SUSAN HARTER Muralpapers



Detail (please order samples for accurate color)

#### **MURAL**

Scenic: Delft

Colorway: Black

#### **MATERIAL**

Printed on archival canvas wallpaper

#### SIZE

Pattern size: non-repeating scenery, custom scaled

Roll width: 36" Trim size: 35"

Artwork overlap between rolls: 1/2"

Roll height: custom to your measurements

Suggested maximum wall height: 8' 3" (251cm)

Absolute maximum wall height: 11' (335cm)

Measurement suggestions are for actual wall surface to be covered, not including moldings.

Please inquire if heights over the suggested limits are needed, some customizing may be possible on certain projects.



Scenic (scenery continues)

# SUSAN HARTER Muralpapers



### DELFT - BLACK

•• The charm of Delft pottery, to me, is how it captures nature with a few tones and quick, confident gestures. It's not so much a representation of a landscape, but its essence.

— Susan Harter, Muralist