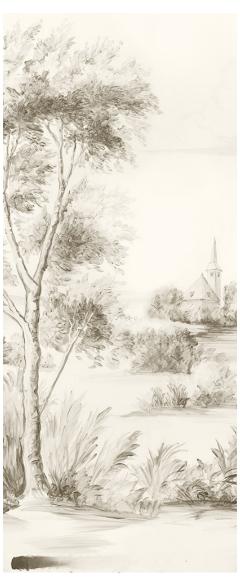

#### **MURAL**

Scenic: Delft

Colorway: Black

#### **MATERIAL**

Printed on archival canvas wallpaper

#### SIZE

Pattern size: non-repeating scenery, custom scaled

Roll width: 36" Trim size: 35"

Artwork overlap between rolls: 1/2"

Roll height: custom to your measurements

Suggested maximum wall height: 8' 3" (251cm)

### DELFT - BLACK

•• The charm of Delft pottery, to me, is how it captures nature with a few tones and quick, confident gestures. It's not so much a representation of a landscape, but its essence.

— Susan Harter, Muralist