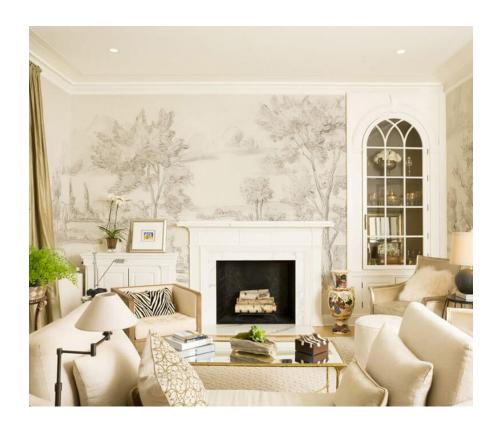

## SUSAN HARTER Muralpapers



Detail (please order samples for accurate color)

#### **MURAL**

Scenic: Delft

Colorway: Black

#### **MATERIAL**

Printed on archival canvas wallpaper

#### SIZE

Pattern size: non-repeating scenery, custom scaled

Roll width: 36" Trim size: 35"

Artwork overlap between rolls: 1/2"

Roll height: custom to your measurements

Suggested maximum wall height: 8' 3" (251cm)

Absolute maximum wall height: 11' (335cm)

Measurement suggestions are for actual wall surface to be covered, not including moldings.

Please inquire if heights over the suggested limits are needed, some customizing may be possible on certain projects.



Scenic (scenery continues)

# SUSAN HARTER Muralpapers



### DELFT - BLACK

•• The charm of Delft pottery, to me, is how it captures nature with a few tones and quick, confident gestures. It's not so much a representation of a landscape, but its essence.

— Susan Harter, Muralist