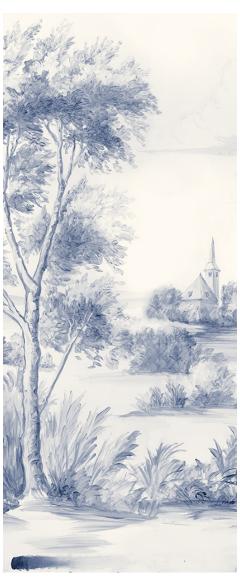

#### MURAL

Scenic: Delft

Colorway: Classic Blue

#### MATERIAL

Printed on archival canvas wallpaper

#### SIZE

Pattern size: non-repeating scenery, custom scaled

Roll width: 36" Trim size: 35"

Artwork overlap between rolls: 1/2"

Roll height: custom to your measurements

Suggested maximum wall height: 8' 3" (251cm)

### **DELFT - CLASSIC BLUE**

•• The charm of Delft pottery, to me, is how it captures nature with a few tones and quick, confident gestures. It's not so much a representation of a landscape, but its essence.