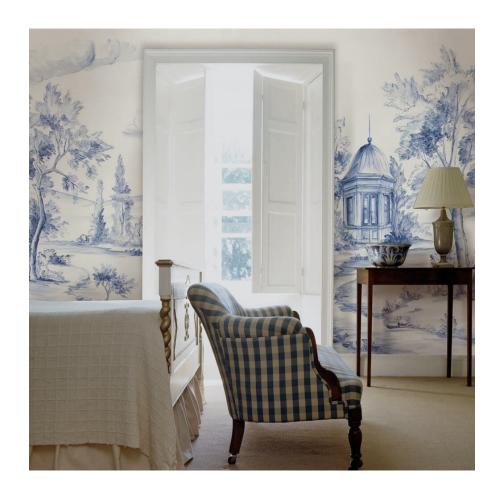

## SUSAN HARTER Muralpapers

Detail (please order samples for accurate color)

#### MURAL

Scenic: Delft

Colorway: Classic Blue

### **DELFT - CLASSIC BLUE**

•• The charm of Delft pottery, to me, is how it captures nature with a few tones and quick, confident gestures. It's not so much a representation of a landscape, but its essence.