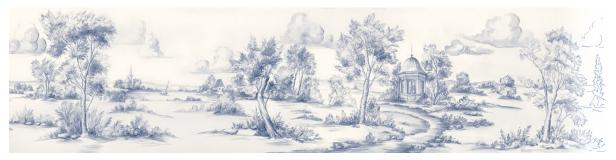

#### MURAL

Scenic: Delft

Colorway: Classic Blue

#### MATERIAL

Printed on archival canvas wallpaper

#### SIZE

Pattern size: non-repeating scenery, custom scaled

Roll width: 36" Trim size: 35"

Artwork overlap between rolls: 1/2"

Roll height: custom to your measurements

Suggested maximum wall height: 8' 3" (251cm)

Scenic (scenery continues)

### **DELFT - CLASSIC BLUE**

•• The charm of Delft pottery, to me, is how it captures nature with a few tones and quick, confident gestures. It's not so much a representation of a landscape, but its essence.