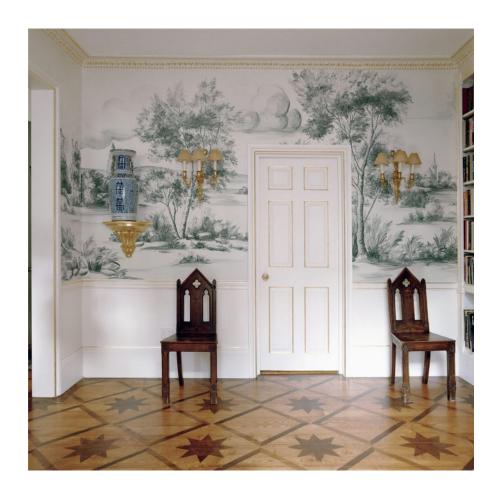

## SUSAN HARTER Muralpapers

Detail (please order samples for accurate color)

#### **MURAL**

Scenic: Delft

Colorway: Jade

#### **MATERIAL**

Printed on archival canvas wallpaper

#### SIZE

Pattern size: non-repeating scenery, custom scaled

Roll width: 36" Trim size: 35"

Artwork overlap between rolls: ½"

Roll height: custom to your measurements

Suggested maximum wall height: 8' 3" (251cm)