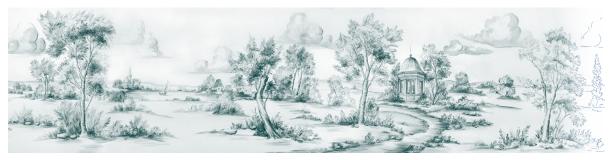

## SUSAN HARTER Muralpapers



Detail (please order samples for accurate color)

#### **MURAL**

Scenic: Delft

Colorway: Jade

#### **MATERIAL**

Printed on archival canvas wallpaper

#### SIZE

Pattern size: non-repeating scenery, custom scaled

Roll width: 36" Trim size: 35"

Artwork overlap between rolls: ½"

Roll height: custom to your measurements

Suggested maximum wall height: 8' 3" (251cm)

Absolute maximum wall height: 11' (335cm)

Measurement suggestions are for actual wall surface to be covered, not including moldings.

Please inquire if heights over the suggested limits are needed, some customizing may be possible on certain projects.



Scenic (scenery continues)

# SUSAN HARTER Muralpapers



### DELFT - JADE

•• The charm of Delft pottery, to me, is how it captures nature with a few tones and quick, confident gestures. It's not so much a representation of a landscape, but its essence.

— Susan Harter, Muralist