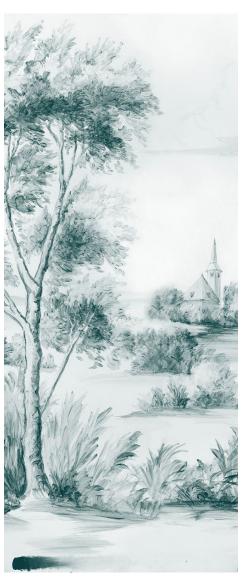

## SUSAN HARTER Muralpapers

Detail (please order samples for accurate color)

#### **MURAL**

Scenic: Delft

Colorway: Jade

Scenic (scenery continues)

### DELFT - JADE

•• The charm of Delft pottery, to me, is how it captures nature with a few tones and quick, confident gestures. It's not so much a representation of a landscape, but its essence.

— Susan Harter, Muralist