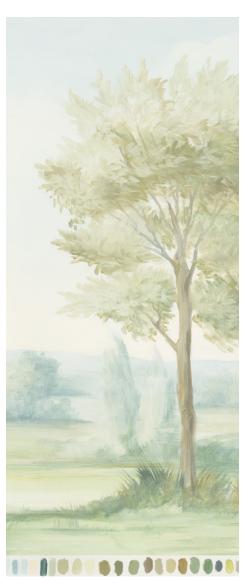

# SUSAN HARTER Muralpapers

Detail (please order samples for accurate color)

#### MURAL

Scenic: Pastoral

Colorway: Spring

#### **MATERIAL**

Printed on archival canvas wallpaper

#### SIZE

Pattern size: non-repeating scenery, custom scaled

Roll width: 36" Trim size: 35"

Artwork overlap between rolls: 1/2"

Roll height: custom to your measurements

Suggested maximum wall height: 8' 4" (254cm)
Absolute maximum wall height: 11' 7" (353cm)