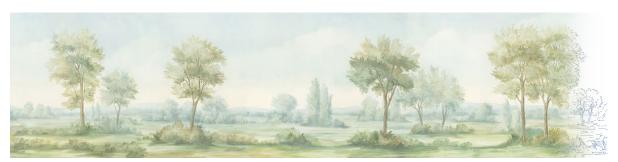

Scenic (scenery continues)

### PASTORAL - SPRING

This mural was inspired by the Virginian countryside, in the area around Monticello. There's a lovely rational order to the architecture there, full of grace and gentility. The sense of refinement seems to extend to the land itself, with every vista lovely, and every path inviting. 39

— Susan Harter, Muralist