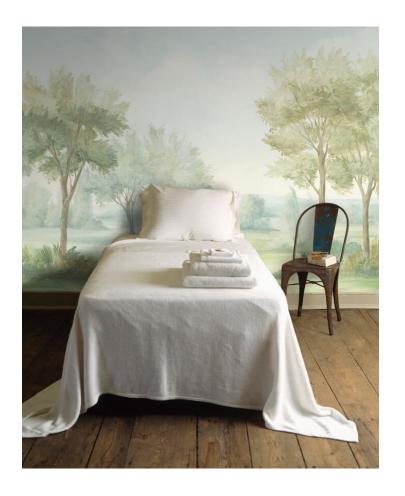

### PASTORAL - SPRING

This mural was inspired by the Virginian countryside, in the area around Monticello. There's a lovely rational order to the architecture there, full of grace and gentility. The sense of refinement seems to extend to the land itself, with every vista lovely, and every path inviting. 39

— Susan Harter, Muralist