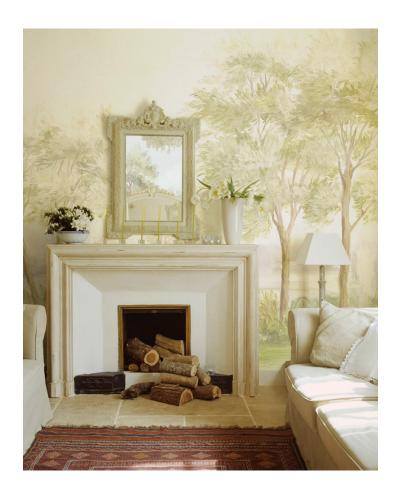

### PASTORAL - WARM

This mural was inspired by the Virginian countryside, in the area around Monticello. There's a lovely rational order to the architecture there, full of grace and gentility. The sense of refinement seems to extend to the land itself, with every vista lovely, and every path inviting. 39