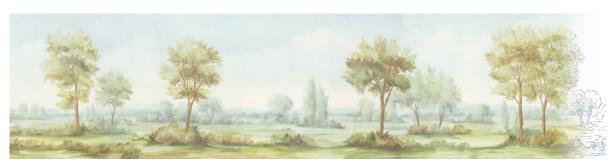

### PASTORAL - WARM

This mural was inspired by the Virginian countryside, in the area around Monticello. There's a lovely rational order to the architecture there, full of grace and gentility. The sense of refinement seems to extend to the land itself, with every vista lovely, and every path inviting. 39