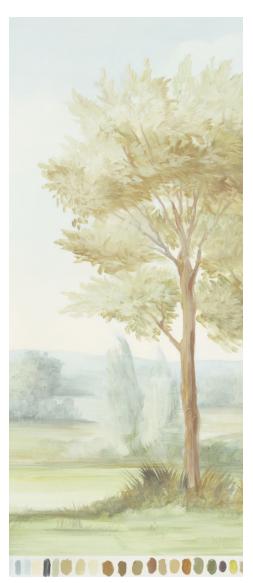

## SUSAN HARTER Muralpapers

Detail (please order samples for accurate color)

#### MURAL

Scenic: Pastoral

Colorway: Warm

Scenic (scenery continues)