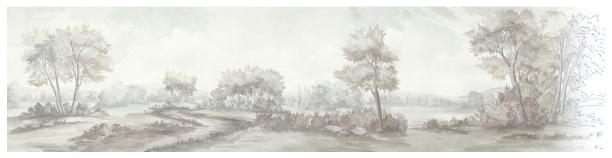

# SUSAN HARTER Muralpapers



Detail (please order samples for accurate color)

#### MURAL

Scenic: Calmsden

Colorway: Grisaille

### **MATERIAL**

Printed in the USA with water-based inks on archival canvas wallpaper

#### SIZE

Available stock heights: 60", 66", 72", 78", 84", 90", 96"

Custom heights on Tailored Runs, up to a suggested maximum height of 96" (244cm)

Roll height: custom to your measurements

Pattern size: non-repeating scenery

Roll width: 36"
Trim size: 35"

Measurement suggestions are for actual wall surface to be covered, not including moldings.

Please inquire if heights over the suggested limits are needed, some customizing may be possible on certain projects.



Scenic (scenery continues)

# SUSAN HARTER Muralpapers



### CALMSDEN - GRISAILLE

— Susan Harter, Muralist