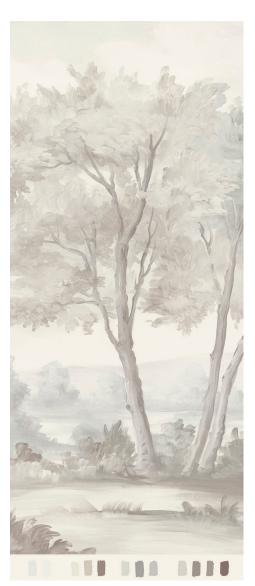

#### MURAL

Scenic: Calmsden

Colorway: Grisaille

### CALMSDEN - GRISAILLE

— Susan Harter, Muralist