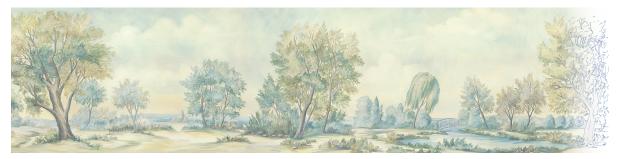

## SUSAN HARTER Muralpapers



Detail (please order samples for accurate color)

#### MURAL

Scenic: Rowlandson Colorway: True

## MATERIAL

Printed in the USA with water-based inks on archival canvas wallpaper

#### SIZE

Available stock heights: 60", 66", 72", 78", 84", 90", 96", 102"

Custom heights on Tailored Runs, up to a suggested **maximum height of 101" (256cm)** 

Roll height: custom to your measurements

Pattern size: non-repeating scenery

Roll width: 36"

Trim size: 35"

Measurement suggestions are for actual wall surface to be covered, not including moldings.

Please inquire if heights over the suggested limits are needed, some customizing may be possible on certain projects.



Scenic

(scenery continues)

# SUSAN HARTER Muralpapers



## **ROWLANDSON - TRUE**

•• At palaces like Blenheim, landscape architects like Capability Brown moved huge mountains of earth and carved vast ornamental ponds to create their masterpieces. Inspired by an 18th century watercolor, and my great love for the picturesque landscapes of that period, I wanted to capture that same cultivated beauty with this artwork. <sup>33</sup>

— Susan Harter, Muralist