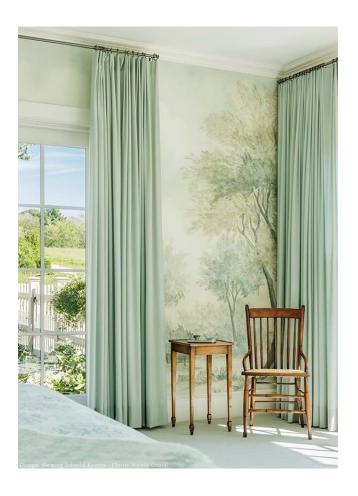

## SUSAN HARTER Muralpapers



Detail (please order samples for accurate color)

#### MURAL

Scenic: Rowlandson Colorway: True

## MATERIAL

Printed in the USA with water-based inks on archival canvas wallpaper

#### SIZE

Available stock heights: 60", 66", 72", 78", 84", 90", 96", 102"

Custom heights on Tailored Runs, up to a suggested **maximum height of 101" (256cm)** 

Roll height: custom to your measurements

Pattern size: non-repeating scenery

Roll width: 36"

Trim size: 35"

Measurement suggestions are for actual wall surface to be covered, not including moldings.

Please inquire if heights over the suggested limits are needed, some customizing may be possible on certain projects.



Scenic

(scenery continues)

# SUSAN HARTER Muralpapers



## **ROWLANDSON - TRUE**

•• At palaces like Blenheim, landscape architects like Capability Brown moved huge mountains of earth and carved vast ornamental ponds to create their masterpieces. Inspired by an 18th century watercolor, and my great love for the picturesque landscapes of that period, I wanted to capture that same cultivated beauty with this artwork. <sup>33</sup>

— Susan Harter, Muralist