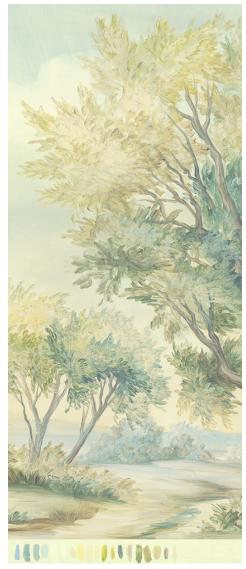

#### MURAL

Scenic: Rowlandson Colorway: True

## **ROWLANDSON - TRUE**

•• At palaces like Blenheim, landscape architects like Capability Brown moved huge mountains of earth and carved vast ornamental ponds to create their masterpieces. Inspired by an 18th century watercolor, and my great love for the picturesque landscapes of that period, I wanted to capture that same cultivated beauty with this artwork. <sup>33</sup>

— Susan Harter, Muralist