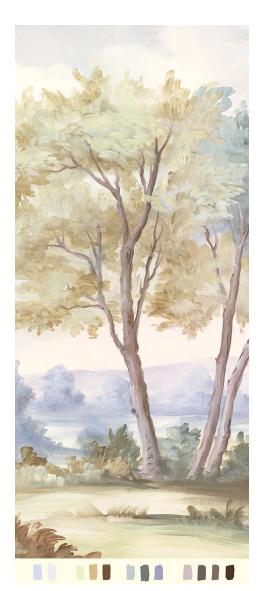

#### MURAL

Scenic: Calmsden

Colorway: Warm

### CALMSDEN - WARM

•• One of the great treats of hiking the Cotswolds is spotting the charming next village ahead, where you might rest and have tea. This mural is meant to create that sense of delight, with its inviting path and hint of small houses peeking over the tree tops. 39