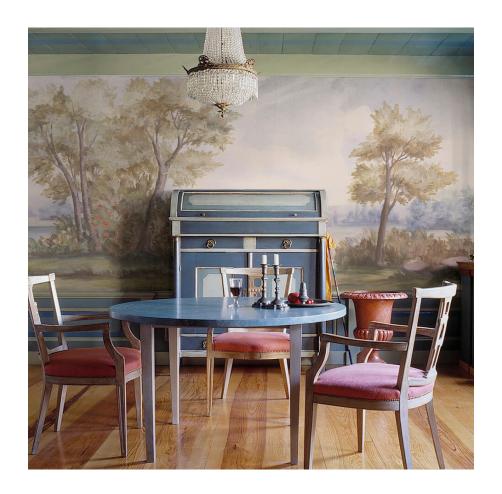

#### MURAL

Scenic: Calmsden

Colorway: Warm

### CALMSDEN - WARM

•• One of the great treats of hiking the Cotswolds is spotting the charming next village ahead, where you might rest and have tea. This mural is meant to create that sense of delight, with its inviting path and hint of small houses peeking over the tree tops. 39