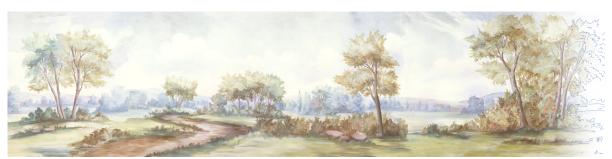

#### MURAL

Scenic: Calmsden

Colorway: Warm

Scenic (scenery continues)

### CALMSDEN - WARM

•• One of the great treats of hiking the Cotswolds is spotting the charming next village ahead, where you might rest and have tea. This mural is meant to create that sense of delight, with its inviting path and hint of small houses peeking over the tree tops. 39