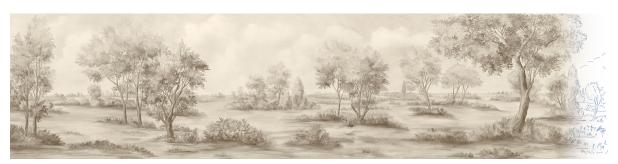

## SUSAN HARTER Muralpapers



Detail (please order samples for accurate color)

#### MURAL

Scenic: Cotswolds

Colorway: Earth

#### **MATERIAL**

Printed in the USA with water-based inks on archival canvas wallpaper

#### SIZE

Available stock heights: 60", 66", 72", 78", 84", 90", 96", 102", 108", 114"

Custom heights on Tailored Runs, up to a suggested maximum height of 113" (287cm)

Roll height: custom to your measurements

Pattern size: non-repeating scenery

Roll width: 36" Trim size: 35"

Measurement suggestions are for actual wall surface to be covered, not including moldings.

Please inquire if heights over the suggested limits are needed, some customizing may be possible on certain projects.



Scenic (scenery continues)

# SUSAN HARTER Muralpapers



### **COTSWOLDS - EARTH**

So Is there anyone who doesn't love a gentle country walk in the spring-time? This mural is a tribute to my beloved Cotswolds, an area so lovely that writers such as Jane Austen and T.S. Eliot have found inspiration there. I hope this mural inspires your own happy genius. 55

— Susan Harter, Muralist