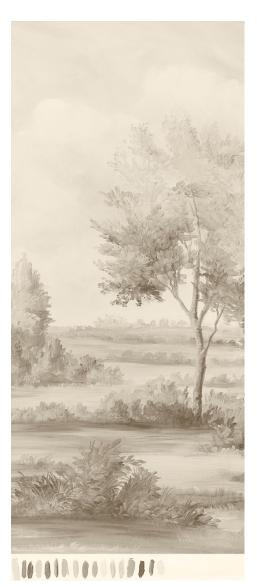

#### MURAL

Scenic: Cotswolds

Colorway: Earth

### **COTSWOLDS - EARTH**

So Is there anyone who doesn't love a gentle country walk in the spring-time? This mural is a tribute to my beloved Cotswolds, an area so lovely that writers such as Jane Austen and T.S. Eliot have found inspiration there. I hope this mural inspires your own happy genius. 55