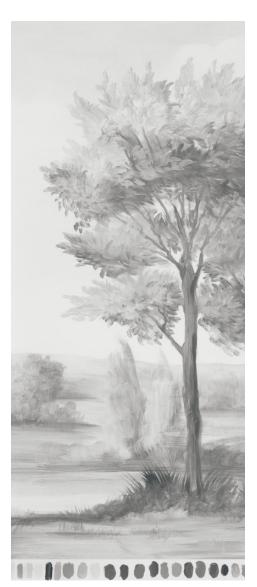

#### MURAL

Scenic: Pastoral

Colorway: Ash

### PASTORAL - ASH

This mural was inspired by the Virginian countryside, in the area around Monticello. There's a lovely rational order to the architecture there, full of grace and gentility. The sense of refinement seems to extend to the land itself, with every vista lovely, and every path inviting. 39