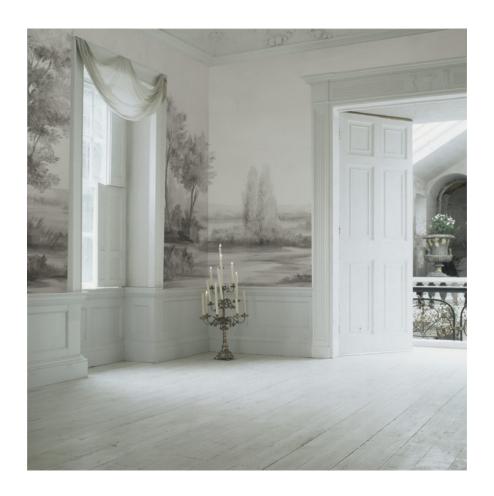

#### MURAL

Scenic: Pastoral

Colorway: Ash

### PASTORAL - ASH

This mural was inspired by the Virginian countryside, in the area around Monticello. There's a lovely rational order to the architecture there, full of grace and gentility. The sense of refinement seems to extend to the land itself, with every vista lovely, and every path inviting. 39