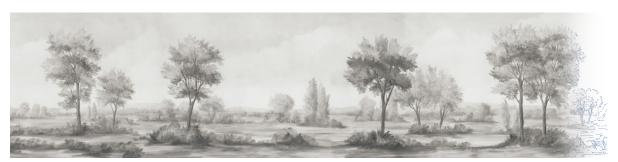

#### MURAL

Scenic: Pastoral

Colorway: Ash

Scenic (scenery continues)

### PASTORAL - ASH

This mural was inspired by the Virginian countryside, in the area around Monticello. There's a lovely rational order to the architecture there, full of grace and gentility. The sense of refinement seems to extend to the land itself, with every vista lovely, and every path inviting. 39