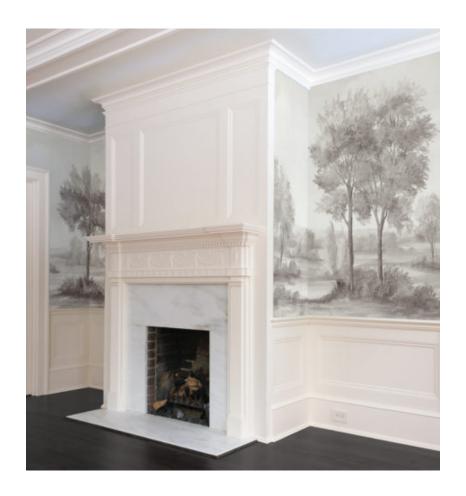

#### MURAL

Scenic: Pastoral

Colorway: Pebble

### PASTORAL - PEBBLE

\*\*This mural was inspired by the Virginian countryside, in the area around Monticello. There's a lovely rational order to the architecture there, full of grace and gentility. The sense of refinement seems to extend to the land itself, with every vista lovely, and every path inviting.