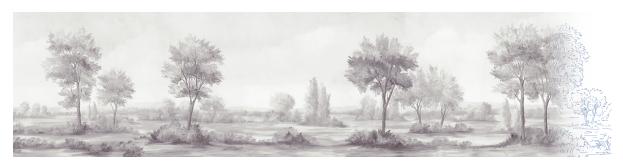

#### MURAL

Scenic: Pastoral

Colorway: Pebble

Scenic (scenery continues)

### PASTORAL - PEBBLE

\*\*This mural was inspired by the Virginian countryside, in the area around Monticello. There's a lovely rational order to the architecture there, full of grace and gentility. The sense of refinement seems to extend to the land itself, with every vista lovely, and every path inviting.