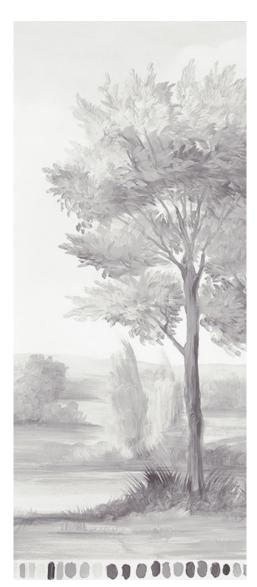

#### MURAL

Scenic: Pastoral

Colorway: Pebble

### PASTORAL - PEBBLE

\*\*This mural was inspired by the Virginian countryside, in the area around Monticello. There's a lovely rational order to the architecture there, full of grace and gentility. The sense of refinement seems to extend to the land itself, with every vista lovely, and every path inviting.