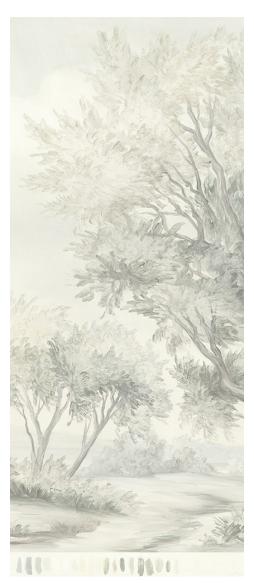

#### MURAL

Scenic: Rowlandson

Colorway: Grey

### **ROWLANDSON - GREY**

At palaces like Blenheim, landscape architects like Capability Brown moved huge mountains of earth and carved vast ornamental ponds to create their masterpieces. Inspired by an 18th century watercolor, and my great love for the picturesque landscapes of that period, I wanted to capture that same cultivated beauty with this artwork.