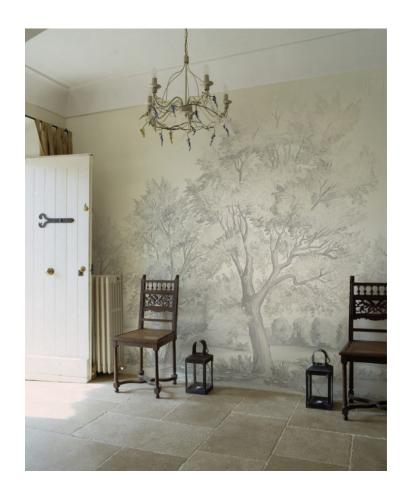

### **ROWLANDSON - GREY**

At palaces like Blenheim, landscape architects like Capability Brown moved huge mountains of earth and carved vast ornamental ponds to create their masterpieces. Inspired by an 18th century watercolor, and my great love for the picturesque landscapes of that period, I wanted to capture that same cultivated beauty with this artwork.

— Susan Harter, Muralist