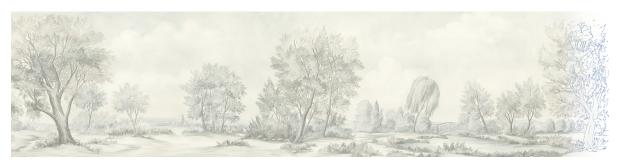

# SUSAN HARTER Muralpapers



Detail (please order samples for accurate color)

#### MURAL

Scenic: Rowlandson

Colorway: Grey

#### MATERIAL

Printed in the USA with water-based inks on archival canvas wallpaper

#### SIZE

Available stock heights: 60", 66", 72", 78", 84", 90", 96", 102"

Custom heights on Tailored Runs, up to a suggested maximum height of 101" (256cm)

Roll height: custom to your measurements

Pattern size: non-repeating scenery

Roll width: 36"
Trim size: 35"

Measurement suggestions are for actual wall surface to be covered, not including moldings.

Please inquire if heights over the suggested limits are needed, some customizing may be possible on certain projects.



Scenic (scenery continues)

## SUSAN HARTER Muralpapers



### **ROWLANDSON - GREY**

At palaces like Blenheim, landscape architects like Capability Brown moved huge mountains of earth and carved vast ornamental ponds to create their masterpieces. Inspired by an 18th century watercolor, and my great love for the picturesque landscapes of that period, I wanted to capture that same cultivated beauty with this artwork.

— Susan Harter, Muralist