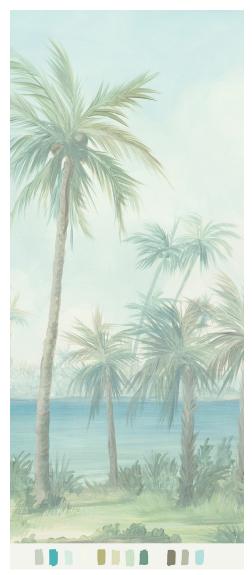

## SUSAN HARTER Muralpapers

Detail (please order samples for accurate color)

## MURAL

Scenic: Palm Beach Colorway: Mist

## MATERIAL

Printed in the USA with water-based inks on archival canvas wallpaper