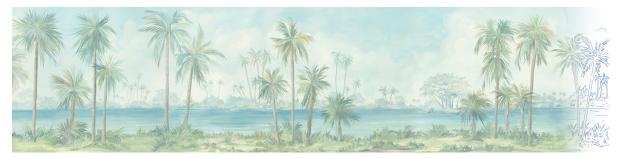

## SUSAN HARTER Muralpapers



Detail (please order samples for accurate color)

## MURAL

Scenic: Palm Beach Colorway: Mist

## MATERIAL

Printed in the USA with water-based inks on archival canvas wallpaper

## SIZE

Available stock heights: 60", 66", 72", 78", 84", 90", 96", 102", 108", 114", 120", 126", 132", 138", 144", 150"

Custom heights on Tailored Runs, up to a suggested **maximum height of 148**" **(376cm)** 

Roll height: custom to your measurements

Pattern size: non-repeating scenery

Roll width: 36"

Trim size: 35"

Measurement suggestions are for actual wall surface to be covered, not including moldings.

Please inquire if heights over the suggested limits are needed, some customizing may be possible on certain projects.



Scenic

(scenery continues)